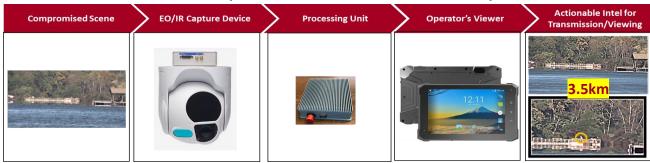

## **5K-TVS**

Long Range Detection in Atmospheric Turbulence

Soldier-Portable kit with a small processor integrated between an EO/IR Turret and a tablet, to provide real-time enhanced, super-resolved, and atmospherically-corrected video, allowing the detection of a person from distances of up to 5km

**Core Features:** Atmospheric Turbulence and Jitter Mitigation, Environmental and Lighting Enhancements, Super-Resolution, and a User-Friendly Graphical Interface.

Video Enhancement and Atmospheric Correction in the Visible from 2.2km

### **Product Configuration**

Comes as a Kit, Processor only, or Windows Software

- Provides Revolutionary Insights to Near-Peer Threats in a Multi-Domain Operations Environment
- Automatic Correction of Poor Lighting Conditions
- Automatic Correction of Poor Weather Conditions
- Automatic Detection and Mitigation of Camera Jitter
- Correction of Atmospheric Distortions
- Real-Time, up to 1080p60 Input