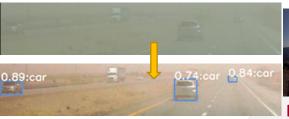

# Phelps **20/20**

# **Edge-Al Solution**

**Artificial Intelligence Enabled Situational Awareness** 

Plug-and-play processor integrated between the sensor and the analyst to provide <u>real-time</u>, enhanced, tagged and lowered bandwidth actionable intelligence from <u>4k60fps</u>
<u>EO/IR video</u>. The solution increases an analyst's ability to <u>interpret and react</u> to overwhelming data amounts.





**Secure-AI Car Detection in Fog** 



Face Recognition with Backlighting



#### **AI-Driven Compression**

Core Features: EO/IR Enhancement, Atmospheric Turbulence and Jitter Mitigation, Automatic Object Detection, Face Recognition, License Plate Recognition, Hull and Tail Number Matching, Intelligent Video Compression, and Streaming. Edge-AI also includes Smart Recording, Systematic FTP/SFTP Uploading, and a Web-GUI.



Contact: Besma Abidi, CEO Email: besma@phelps2020.com Tel: 865-705-5171 Phelps **20/20** 



## **Edge-Al Solutions**

**Artificial Intelligence Enabled Situational Awareness** 

### Al for More Classes and More Spectral Bands

#### **Visible**













### **Solutions Configurations**



Al Decision Support Solutions via Web and On-Premise GUIs

- Provides Revolut