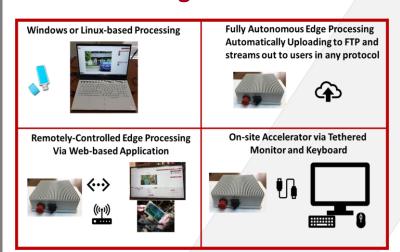

### **Solutions Configurations**

Al Decision Support Solutions via Web and On-Premise GUIs

- Provides Revolutionary Insights into Near-peer Threats in a Multi-Domain Operations Environment
- Automatic <u>Vehicle</u>, <u>People</u>, <u>Boat</u>, <u>and Airplane</u> Detection in Degraded Environments
- <u>License Plate, Face, Hull, and Tail</u>
   Number Recognition
- Connects to Almost Any <u>EO/IR</u>
   Device in the Field Hassle-Free
- Intelligently Conserves Critical Information in <u>Constrained</u> Bandwidth
- Real-Time, up to 4K60fps
- Menu-based, Application-Driven Customization Available