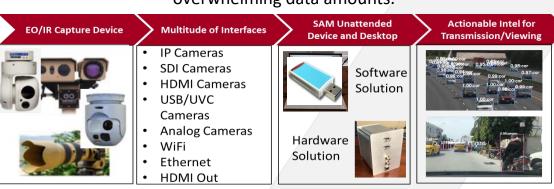

### **Solutions Configurations**

Al Decision Support Solutions via Web and On-Premise GUIs

- Provides Revolutionary Insights into Near-peer Threats in a Multi-Domain Operations Environment
- Automatic <u>Vehicle</u>, <u>People</u>, <u>Boat</u>, <u>and Airplane</u> Detection in Degraded Environments
- <u>License Plate, Face, Hull, and Tail</u>
   Number Recognition
- Connects to Almost Any <u>EO/IR</u>
   Device in the Field Hassle-Free
- Intelligently Conserves Critical Information in <u>Constrained</u> Bandwidth
- Real-Time, up to 4K60fps
- Menu-based, Application-Driven Customization Available

#### **Specifications**

Edge-Al's configurations are made to be suitable for air, ground and sea operations. Phelps2020 can provide **custom configurations** to meet client specific technical requirements.

| Size & Weight | Dimensions (enclosure)       | From 3 to 200 in <sup>3</sup>                    |
|---------------|------------------------------|--------------------------------------------------|
|               | Weight (enclosure and board) | From 2 oz to 8 lbs                               |
| Power         | Voltage                      | 9-18 VDC                                         |
|               | Power Consumption            | From 9 to 75 Watt                                |
| Video         | Connectors                   | Ethernet/WiFi, HD-SDI, BNC Analog, HDMI, USB/UVC |
|               | Resolutions/Frame Rates      | Ingests up to 4K60FPS                            |
| Environmental | Operating Temperatures       | Approx20C to 49C                                 |