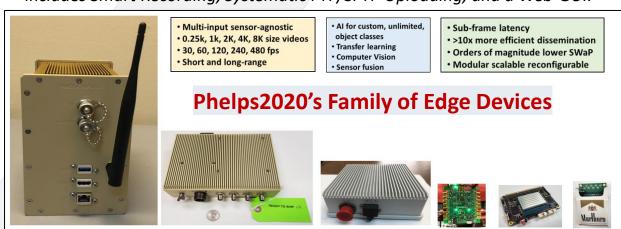

# **Edge-Al Solution**

**Artificial Intelligence Enabled Situational Awareness** 

Plug-and-play processor integrated between the sensor and the analyst to provide <u>real-time</u>, enhanced, tagged and lowered bandwidth actionable intelligence from <u>4k60fps</u>
<u>EO/IR video</u>. The solution increases an analyst's ability to <u>interpret and react</u> to overwhelming data amounts.

#### **AI-Driven Compression**

Core Features: EO/IR Enhancement, Atmospheric Turbulence and Jitter Mitigation, Automatic Object Detection, Face Recognition, License Plate Recognition, Hull and Tail Number Matching, Intelligent Video Compression, and Streaming. Edge-AI also includes Smart Recording, Systematic FTP/SFTP Uploading, and a Web-GUI.

#### **Specifications**

Edge-Al's configurations are made to be suitable for air, ground and sea operations. Phelps2020 can provide **custom configurations** to meet client specific technical requirements.

| Size & Weight | Dimensions (enclosure)       | From 3 to 200 in <sup>3</sup>                    |
|---------------|------------------------------|--------------------------------------------------|
|               | Weight (enclosure and board) | From 2 oz to 8 lbs                               |
| Power         | Voltage                      | 9-18 VDC                                         |
|               | Power Consumption            | From 9 to 75 Watt                                |
| Video         | Connectors                   | Ethernet/WiFi, HD-SDI, BNC Analog, HDMI, USB/UVC |
|               | Resolutions/Frame Rates      | Ingests up to 4K60FPS                            |
| Environmental | Operating Temperatures       | Approx20C to 49C                                 |